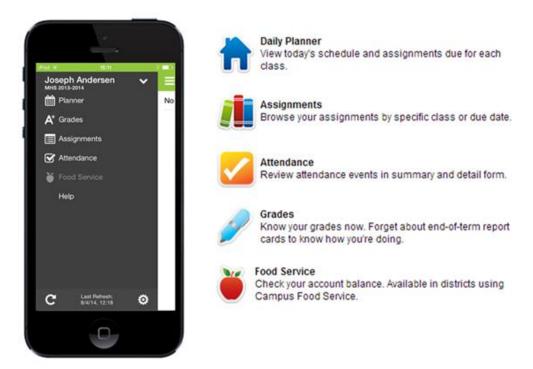

## Campus Mobile Portal for Parents and Students

Parents and students can now access their Campus Portal information on Android and iOS devices using the Campus Mobile Portal app.